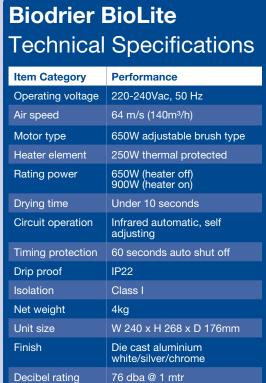

## Heater Control

The Biodrier BioLite gives you the option to have the heater element turned on or off. This is ideal for when the ambient air temperature is low and you want the comfort of warm air. When the heater is not needed, it can be switched off to save even more energy and money.