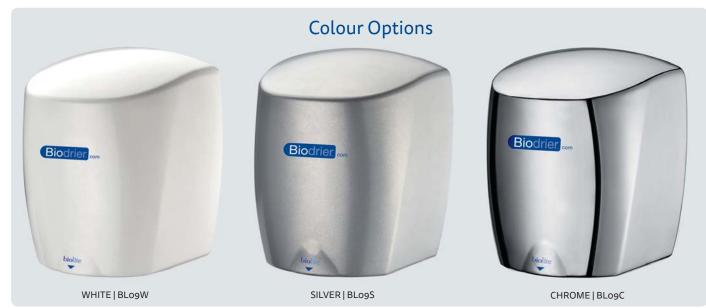

their London offices for being the most cost effective and energy efficient way to dry your hands.

## Heater Control

The Biodrier BioLite gives you the option to have the heater element turned on or off. This is ideal for when the ambient air temperature is low and you want the comfort of warm air. When the heater is not needed, it can be switched off to save even more energy and money.

## Cool Design

When the BioLite is activated, Cool Blue LED lights guide the user to the airflow. The sleek modern design and compact size of this hand dryer make it ideal for most washrooms, especially those that have minimal space.



Tested, chosen & used by the **Department** of Energy and Climate Change for being the most cost effective and energy efficient hand dryer.







CE, WEEE, GreenSpec