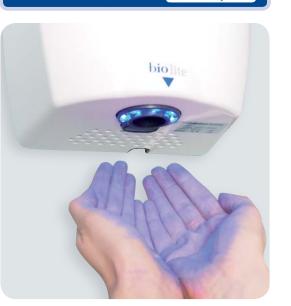

## Cool Design

When the BioLite is activated, Cool Blue LED lights guide the user to the airflow. The sleek modern design and compact size of this hand dryer make it ideal for most washrooms, especially those that have minimal space.