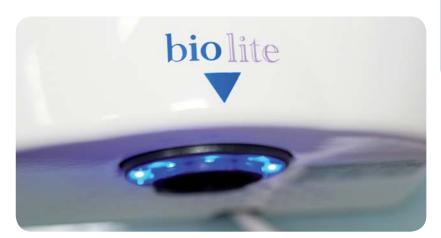

## Cool Design

When the BioLite is activated, Cool Blue LED lights guide the user to the airflow. The sleek modern design and compact size of this hand dryer make it ideal for most washrooms, especially those that have minimal space.