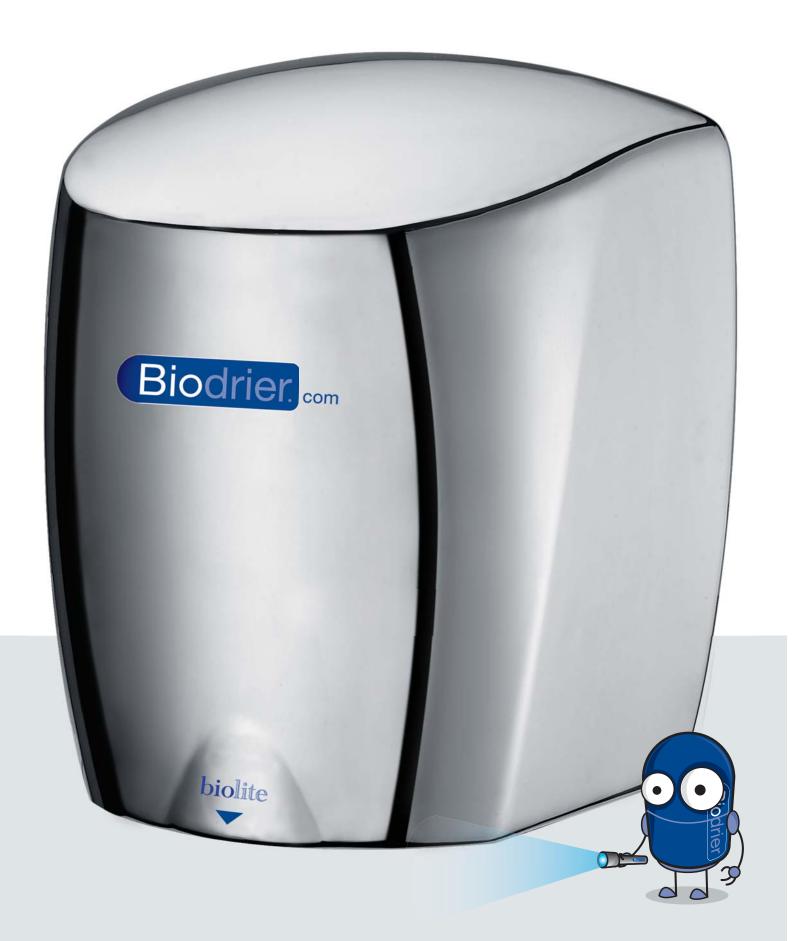

## **Biodrier BioLite**

## Cool Design

When the BioLite is activated, Cool Blue LED lights guide the user to the airflow. The sleek modern design and compact size of this hand dryer make it ideal for most washrooms, especially those that have minimal space.