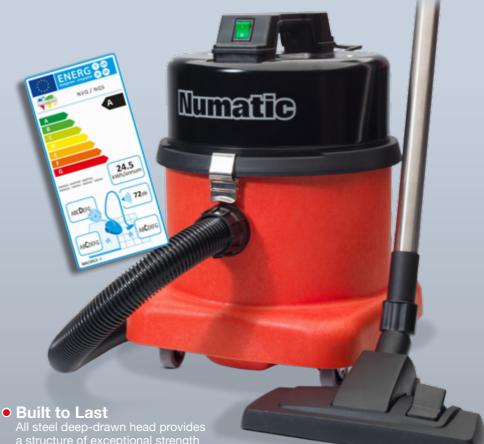

## Steel Top NVQ200, NVQ370, NVQ380

The "Steel Top" originals are an essential part of our history but, at the same time, have established themselves in a whole range of applications to be the quality and performance standards against which we will be judged for years to come.

Nucable System Quick and simple cable replacement, saving on expensive repairs due to damaged cables.

Professional Accessory Kit

TwinFlo 2 stage high efficiency motor

Nucable easy replacement plugged cable system