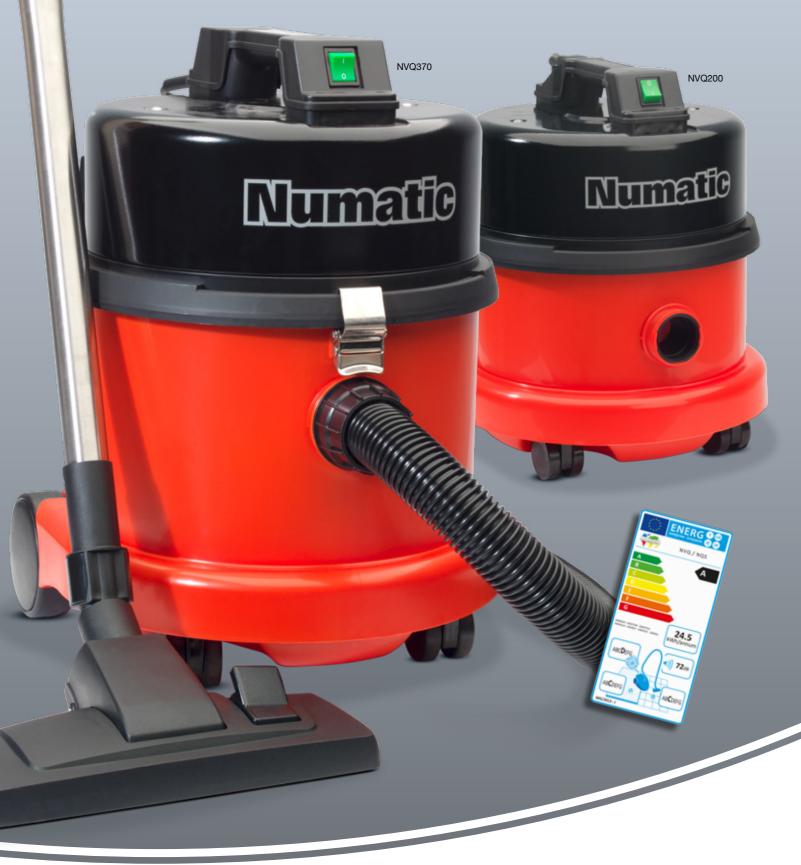

## Steel Top NVQ200, NVQ370, NVQ380

The "Steel Top" originals are an essential part of our history but, at the same time, have established themselves in a whole range of applications to be the quality and performance standards against which we will be judged for years to come.

Nucable System Quick and simple cable replacement, saving on expensive repairs due to damaged cables.

Professional Accessory Kit

TwinFlo 2 stage high efficiency motor

Nucable easy replacement plugged cable system

HepaFlo bags, clean to use and easy to empty

13

| Model  | Rated Motor<br>Power | Power              | Motor only<br>Airflow | Max<br>Suction H <sup>2</sup> 0 | Kit | Capacity | Range | Weight | Size          |
|--------|----------------------|--------------------|-----------------------|---------------------------------|-----|----------|-------|--------|---------------|
| NVQ200 | 580W                 | 230V AC<br>50/60Hz | 48L/sec               | 2350mm                          | AS1 | 9L       | 31.8m | 6.9kg  | 355x355x415mm |
| NVQ370 |                      |                    |                       |                                 |     | 15L      |       | 7.5kg  | 355x355x465mm |
| NVQ380 |                      |                    |                       |                                 |     |          |       | 8.5kg  | 355x355x615mm |