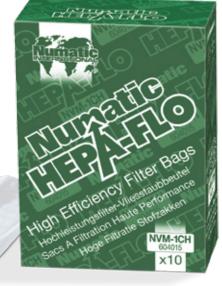

Noise Reduction
Patented Microtec noise reduction system.

• Professional and Powerful Long life professional TwinFlo motor.

HepaFlo Easy to change high efficiency HepaFlo bags.

TriTex Filtration System Improve filtration, cleanliness and capacity.

HepaFlo bags, clean to use and easy to empty

13

| Model  | Rated Motor<br>Power | Power              | Motor only<br>Airflow | Max<br>Suction H <sup>2</sup> 0 | Kit | Capacity | Range | Weight | Size          |
|--------|----------------------|--------------------|-----------------------|---------------------------------|-----|----------|-------|--------|---------------|
| NVQ200 | 580W                 | 230V AC<br>50/60Hz | 48L/sec               | 2350mm                          | AS1 | 9L       | 31.8m | 6.9kg  | 355x355x415mm |
| NVQ370 |                      |                    |                       |                                 |     | 15L      |       | 7.5kg  | 355x355x465mm |
| NVQ380 |                      |                    |                       |                                 |     |          |       | 8.5kg  | 355x355x615mm |