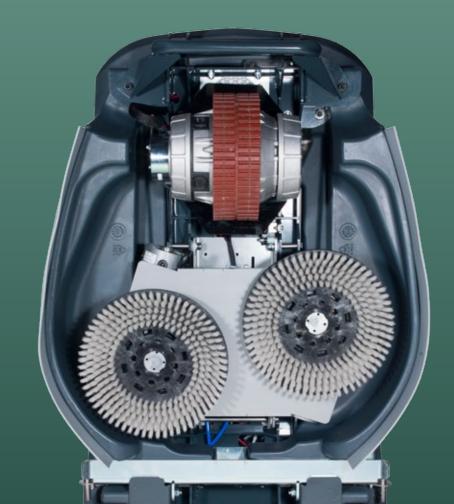

## Twin Brush 650 twin brush power head cleaning system.

- Easy Brush Access
   Easy side access to brushes for maintenance.
- Controlled Cleaning
   Fully adjustable water flow rate.
- On Board Charging
   Easy and convenient, just plug and go. Fully sealed low maintenance
   Gel batteries.
- Simple Operator Control
   Full dashboard control with soft touch
   Nutronic controls.
- Safety Features
   Emergency stop button, power off removable key, horn button and hazard warning light and built in reversing alarm are just a few of the many safety
- Easy Maintenance
   Easy access to batteries and fuses for maintenance.

features included.

Ill control dashboard

Drive wheel protect

A full 120 litre capacity with a fixed 650mm twin brush power head the TRO650 is ready to go.

TRO Aluminium / Polyurethane floor tool