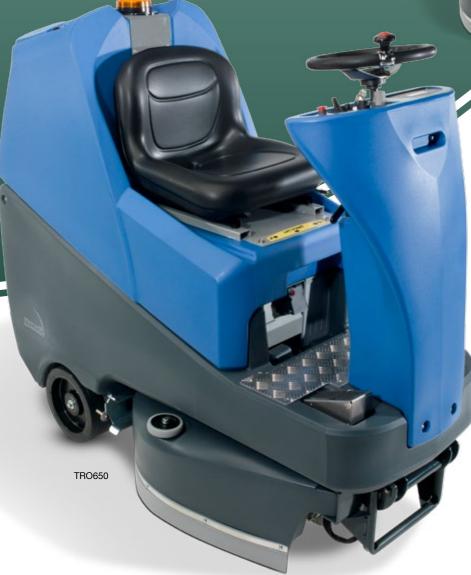

## TwinTec Ride-On a Serious Workhorse

A more user friendly ride on scrubber dryer would be hard to find. Designed to provide long, simple and reliable service day in day out whatever the environment.

The TRO650 is based on the well established engineering of the Vario TTV678 model but simplified to provide a truly professional, cost effective workhorse. You can vary the water flow and the operating speed to suit a whole host of conditions from big areas lightly soiled to heavy duty scrubbing in more arduous conditions.

The TRO650 is blessed with a commanding operator driving position, front wheel traction drive, a magnificent turning circle and one pass performance that really will ensure you get the standard you want, exactly when you want it... and fast.

## ... A Serious Two Brush Workhorse