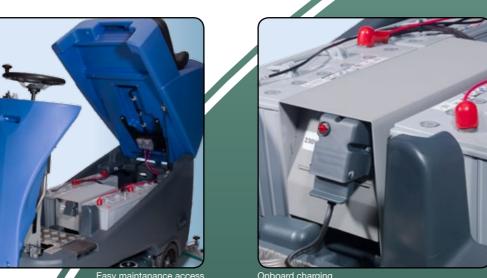

## Twin Brush 650 twin brush power head cleaning system.

- Easy Brush Access
   Easy side access to brushes for maintenance.
- Controlled Cleaning
   Fully adjustable water flow rate.
- On Board Charging
   Easy and convenient, just plug and go. Fully sealed low maintenance
   Gel batteries.
- Simple Operator Control
   Full dashboard control with soft touch
   Nutronic controls.
- Safety Features
   Emergency stop button, power off removable key, horn button and hazard warning light and built in reversing alarm are just a few of the many safety
- Easy Maintenance
   Easy access to batteries and fuses for maintenance.