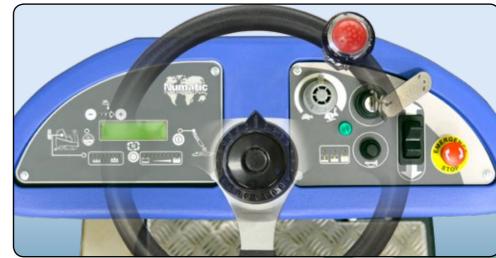

## Twin Brush 650 twin brush power head cleaning system.

- Easy Brush Access
   Easy side access to brushes for maintenance.
- Controlled Cleaning
   Fully adjustable water flow rate.
- On Board Charging
   Easy and convenient, just plug and go. Fully sealed low maintenance
   Gel batteries.
- Simple Operator Control
   Full dashboard control with soft touch
   Nutronic controls.
- Safety Features
   Emergency stop button, power off removable key, horn button and hazard warning light and built in reversing alarm are just a few of the many safety
- Easy Maintenance
   Easy access to batteries and fuses for maintenance.

features included.

Ill control dashboard

Drive wheel protect

A full 120 litre capacity with a fixed 650mm twin brush power head the TRO650 is ready to go.

TRO Aluminium / Polyurethane floor tool