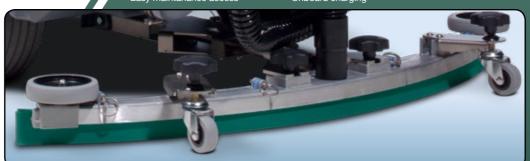

features included.

Ill control dashboard

Drive wheel protect

A full 120 litre capacity with a fixed 650mm twin brush power head the TRO650 is ready to go.

TRO Aluminium / Polyurethane floor tool