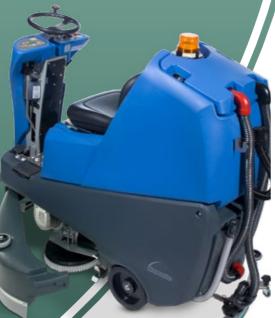

## TwinTec Ride-On a Serious Workhorse

A more user friendly ride on scrubber dryer would be hard to find. Designed to provide long, simple and reliable service day in day out whatever the environment.

The TRO650 is based on the well established engineering of the Vario TTV678 model but simplified to provide a truly professional, cost effective workhorse. You can vary the water flow and the operating speed to suit a whole host of conditions from big areas lightly soiled to heavy duty scrubbing in more arduous conditions.

The TRO650 is blessed with a commanding operator driving position, front wheel traction drive, a magnificent turning circle and one pass performance that really will ensure you get the standard you want, exactly when you want it... and fast.

## ... A Serious Two Brush Workhorse