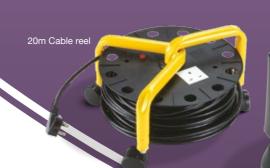

Although designed for small and congested areas the TT1840 is equally at home in larger areas and can be used in conjunction with our cable roll, "the cable reel that rolls", extending the cable length from 20m to 40m without any loss of performance.