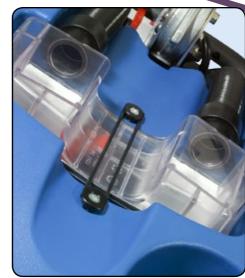

 Model
 Brush Motor
 Vac Motor
 Power
 Brush Speed
 Range
 Brush Width
 Capacity
 Weight
 Dimensions (WxLxH)

 TT1535S
 400W
 1000W
 220-240V 50Hz
 1000rpm
 42m
 450mm
 15L
 38kg
 480x750x740mm

Overfill cut off system