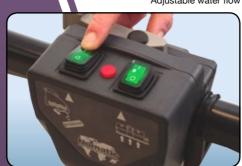

- Compact
- Yet exceptionally manoeuvrable.
- Multidirectional
   Twin water pickup nozzles for all round cleaning.
- Cylinder Power Brush Ensures deep cleaning.
- Swing Steering
   Provides easy directional control.
- Transit Wheels
   Oversized transit wheels allow easy movement to and from any location.
- Simple Control Easy to use operator controls.

Adjustable water flow

Operator controls