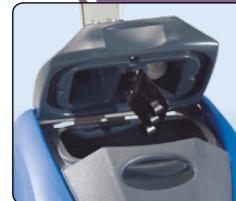

The style and proportion of the polyform water tanks allow for the machine to adopt a convenient tilt position with only approximately 5 litres in the clean water tank to facilitate single handed brush or pad changing.

- Convenient
   Fold flat design for easy transport from site to site.
- Rugged Construction Tough all steel chassis design.
- Fully Adjustable Handle For the perfect working position.
- Low Noise
   Quieter, unobtrusive design means true versatility.
- Easy Change
   Easy one handed brush or pad changing.