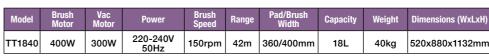

## TVINTEC The Compact Single Disc

The TwinTec 1840 cable machine has been designed to address the question of size being exceptionally compact, yet with performance equal to bigger machines.

The compact design really does allow this machine to clean in areas normally cleaned by hand, yet 30% to 40% faster and better