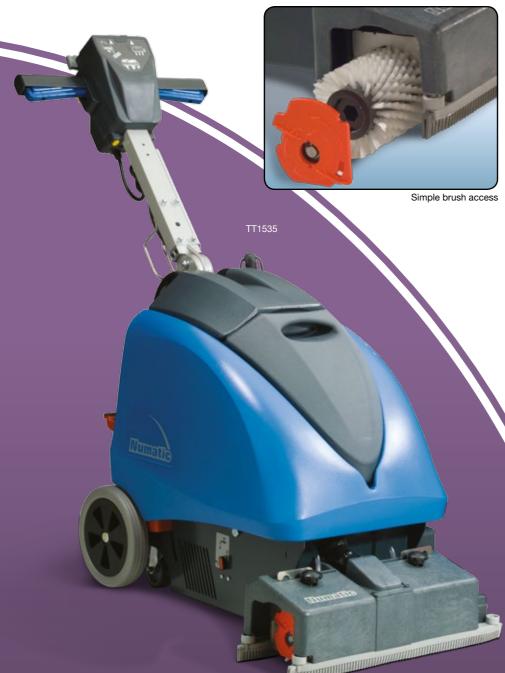

## **TWINTEC** The Cylinder Machine

Designed to be compact, easy to operate and exceptionally manoeuvrable when in use, whilst the oversized transit wheels allow easy movement to and from any specific locations.

The cylinder power brush ensures deep cleaning performance, whilst the twin water pickup nozzles allow multi-directional operation which is vitally important when cleaning narrow walkways often found in shops and food stores. You can walk in forwards and reverse out without turning and without loss of scrubbing and drying performance.

 Model
 Brush Motor
 Vac Motor
 Power
 Brush Speed
 Range
 Brush Width
 Capacity
 Weight
 Dimensions (WxLxH)

 TT1535S
 400W
 1000W
 220-240V 50Hz
 1000rpm
 42m
 450mm
 15L
 38kg
 480x750x740mm

Overfill cut off system

- Compact
- Yet exceptionally manoeuvrable.
- Multidirectional
   Twin water pickup nozzles for all round cleaning.
- Cylinder Power Brush Ensures deep cleaning.
- Swing Steering
   Provides easy directional control.
- Transit Wheels
   Oversized transit wheels allow easy movement to and from any location.
- Simple Control Easy to use operator controls.