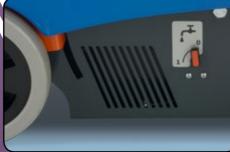

l operation which is vitally important when cleaning narrow walkways often found in shops and food stores. You can walk in forwards and reverse out without turning and without loss of scrubbing and drying performance.



 Model
 Brush Motor
 Vac Motor
 Power
 Brush Speed
 Range
 Brush Width
 Capacity
 Weight
 Dimensions (WxLxH)

 TT1535S
 400W
 1000W
 220-240V 50Hz
 1000rpm
 42m
 450mm
 15L
 38kg
 480x750x740mm



Overfill cut off system

- Compact
- Yet exceptionally manoeuvrable.
- Multidirectional
   Twin water pickup nozzles for all round cleaning.
- Cylinder Power Brush Ensures deep cleaning.
- Swing Steering
   Provides easy directional control.
- Transit Wheels
   Oversized transit wheels allow easy movement to and from any location.
- Simple Control Easy to use operator controls.



Adjustable water flow



Operator controls

## TVINTEC The Compact Single Disc

The TwinTec 1840 cable machine has been designed to address the question of size being exceptionally compact, yet with performance equal to bigger machines.

The compact design really does allow this machine to clean in areas normally cleaned by hand, yet 30% to 40% faster and better

Although designed for small and congested areas the TT1840 is equally at home in larger areas and can be used in conjunction with our cable roll, "the cable reel that rolls", extending the cable length from 20m to 40m without any loss of performance.

The style and proportion of the polyform water tanks allow for the machine to adopt a convenient tilt position with only approximately 5 litres in the clean water tank to facilitat