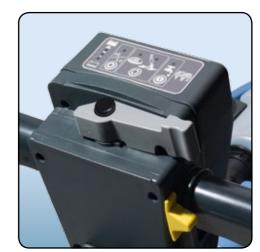

ut the powered traction drive. The traction drive model must be selected for applications where inclines or wheelchair access ramps are part of the cleaning programme.

18 (See page 32 for full accessories)

## ...Twin Brush Power and Performance



- Traction Drive System
   Makes the cleaning of inclines safer and easier. TTB4552T only.
- Fully Sealed Gel Batteries

  Maintenance-free batteries to ensure the highest standard of operational life.
- On Board Charging
  Convenient and easy, just plug and go.
- Stainless Steel Chassis Strong, long life, low maintenance.
- Polyform Tanks

- Fully Adjustable Handle For the perfect working position.
- Hours Meter Monitors operational hours for service intervals.
- Unique Flip Deck Easy to change pads and brushes with the flip up deck feature.



Soft touch Nutronic controls







565x1145 x1160mm