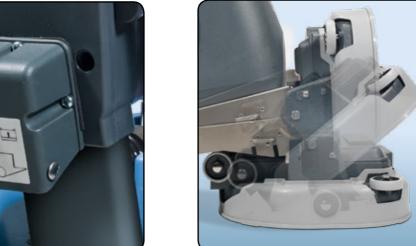

## ...Twin Brush Power and Performance

- Traction Drive System
   Makes the cleaning of inclines safer and easier. TTB4552T only.
- Fully Sealed Gel Batteries

  Maintenance-free batteries to ensure the highest standard of operational life.
- On Board Charging
  Convenient and easy, just plug and go.
- Stainless Steel Chassis Strong, long life, low maintenance.
- Polyform Tanks

There are two variations within this model, one with and one without the powered traction drive. The traction drive model must be selected for applications where inclines or wheelchair access ramps are part of the cleaning programme.