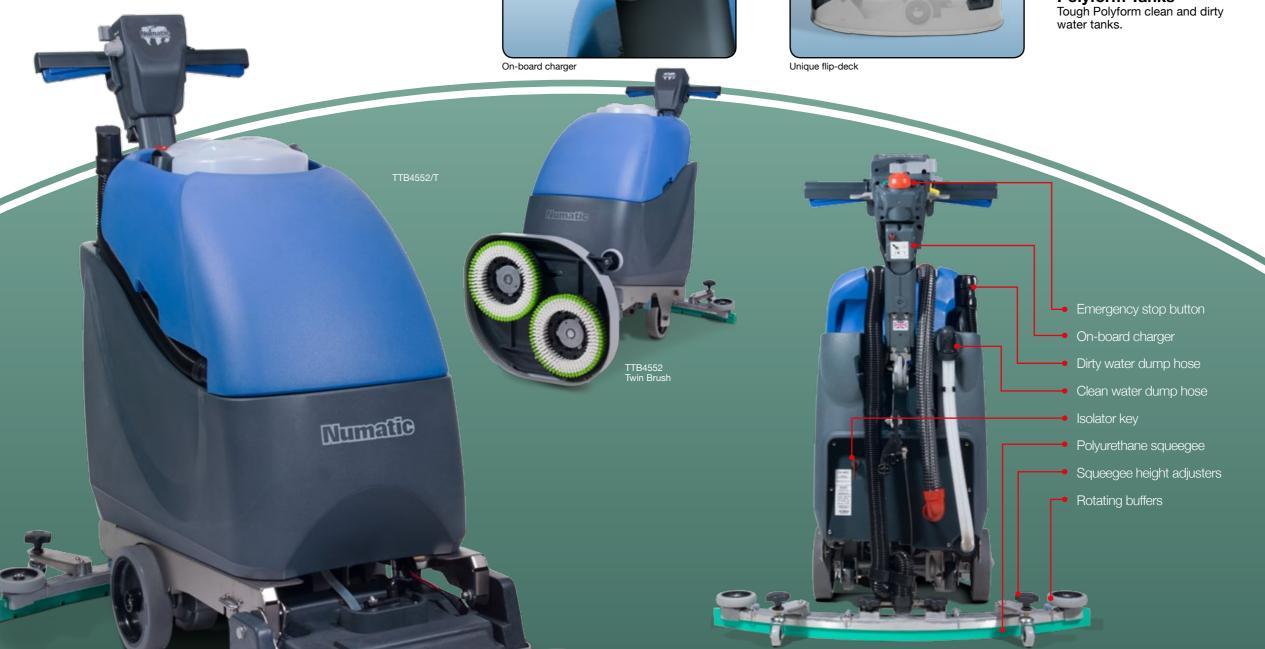

## All the specification of other TwinTec models with the addition of a twin brush deep power cleaning system.

For more demanding high resistance floor surfaces the Twin Brush is often the preferred choice giving optimal performance in any situation.

There are two variations within this model, one with and one without the powered traction drive. The traction drive model must be selected for applications where inclines or wheelchair access ramps are part of the cleaning programme.

## ...Twin Brush Power and Performance

- Traction Drive System
   Makes the cleaning of inclines safer and easier. TTB4552T only.
- Fully Sealed Gel Batteries

  Maintenance-free batteries to ensure the highest standard of operational life.
- On Board Charging
  Convenient and easy, just plug and go.
- Stainless Steel Chassis Strong, long life, low maintenance.
- Polyform Tanks

- Fully Adjustable Handle For the perfect working position.
- Hours Meter Monitors operational hours for service intervals.
- Unique Flip Deck Easy to change pads and brushes with the flip up deck feature.