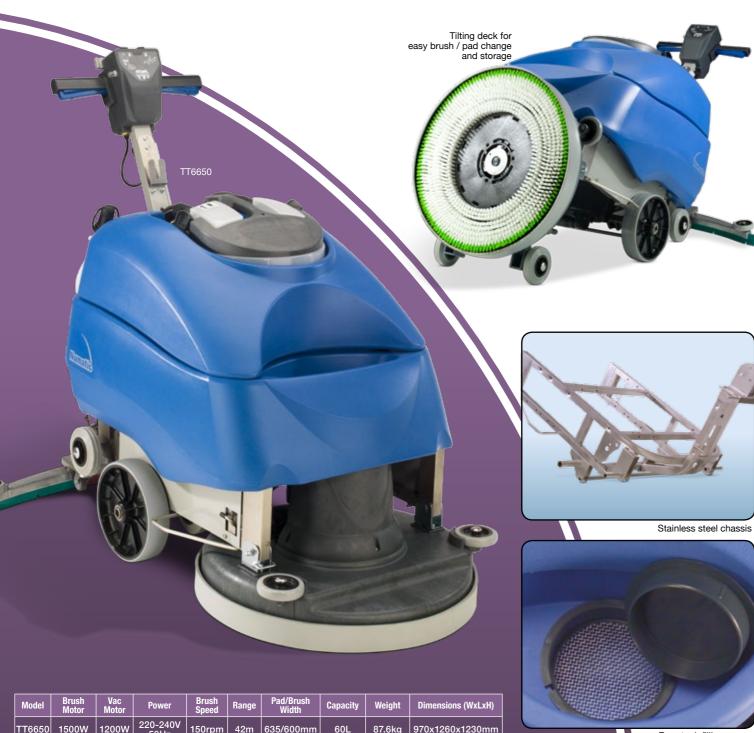

## The TT6650 cable machine is a genuine workhorse providing a truly cost effective answer to big area low cost floor maintenance.

First and foremost the user will find the TT6650 as easy to use as our smaller machines with the control and operation systems to exactly the same specification, it handles like

Big capacity polyform tanks provide a full 60 litre capacity to match the exceptionally stable 65cm single brush scrubbing head, complemented by an oversized, floating aluminium floor tool.

- Polyform Tanks Heavy duty clean and dirty water tanks.
- Structofoam Tilting Brush

Making brush changes quick and simple.

- Fully Adjustable Handle For the perfect working position.
- Twinflo Vacuum Motor Provides exceptional wet pick up.
- Stainless Chassis Strong stainless steel chassis.

| Model  | Brush<br>Motor | Vac<br>Motor | Power            | Brush<br>Speed | Range | Pad/Brush<br>Width | Capacity | Weight | Dimensions (WxLxH) |
|--------|----------------|--------------|------------------|----------------|-------|--------------------|----------|--------|--------------------|
| TT6650 | 1500W          | 1200W        | 220-240V<br>50Hz | 150rpm         | 42m   | 635/600mm          | 60L      | 87.6kg | 970x1260x1230mm    |