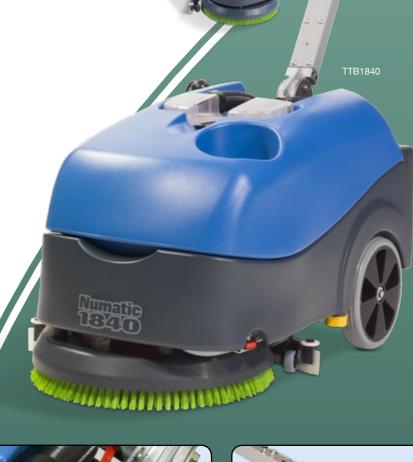

The TwinTec 1840 machine has been designed to address the question of size being exceptionally compact, yet with performance equal to bigger machines.

TwinTec Battery compact

The compact design really does allow this machine to clean in areas normally cleaned by hand, yet 30% to 40% faster and better.

- Cable Free Total freedom of 24V battery operation.
- Battery Pack Quick change 24V gel battery pack.
- Water Feed System 360° water feed system for uniform liquid delivery to floor.
- Fully Adjustable Handle Flat to upright for perfect position.
- Parabolic Squeegee 270° rotating parabolic squeegee system.
- Quick Change
   Fast, single handed brush or pad
  changing.
- Hi / Lo Mode For quieter cleaning when needed.

Easy and generous fill cap

very small for easy storage

Quick change gel battery pack

TTB1840 400W 300W 2x12V 45min 6hrs 360/400mm 18L 52kg 150rpm 520x850x1132mm