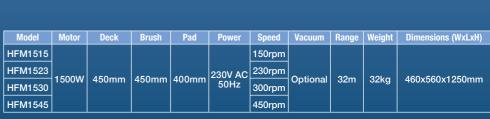

## Hunicane The 1500W Size

The HFM 1500 series is available in a choice of 4 different speeds, 150rpm, 230rpm, 300rpm and extra Hi-speed 450rpm.

All models are fitted as standard with our generous oversize Hurricane 1500W drive motor allowing for higher speeds and the use of added weight as required.

- Planetary Gearbox Long life, oil filled, low load planetary gearbox.
- NuLoc 2 Systems Optional pad interchange systems, quick, simple and secure.
- Hi-Cool Motor 1500W motor allowing for higher speeds and the use of added weight as required. Available in a choice of 4 speeds 150rpm, 230rpm, 300rpm, 450rpm.
- ATC (Automatic Torque Control) Monitoring and balancing power input throughout the cleaning cycle.
- Fully Adjustable Handle Adjustable for the perfect position.