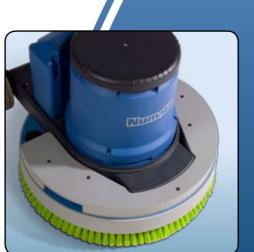

## Hunicane The 1500W Size

The HFM 1500 series is available in a choice of 4 different speeds, 150rpm, 230rpm, 300rpm and extra Hi-speed 450rpm.

All models are fitted as standard with our generous oversize Hurricane 1500W drive motor allowing for higher speeds and the use of added weight as required.

The long life, low load, oil filled planetary gearbox ensures seamless power transmission to the floor ensuring excellent results.

With the range of speeds available machines can be selected to cover the whole range of floor care maintenance be it scrubbing, polishing, buffing, burnishing or spray cleaning.

- Planetary Gearbox Long life, oil filled, low load planetary gearbox.
- NuLoc 2 Systems Optional pad interchange systems, quick, simple and secure.
- Hi-Cool Motor 1500W motor allowing for higher speeds and the use of added weight as required. Available in a choice of 4 speeds 150rpm, 230rpm, 300rpm, 450rpm.
- ATC (Automatic Torque Control) Monitoring and balancing power input throughout the cleaning cycle.
- Fully Adjustable Handle Adjustable for the perfect position.