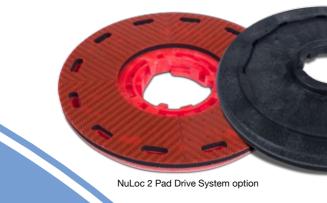

- Planetary Gearbox Long life, oil filled, low load planetary gearbox.
- NuLoc 2 Systems Optional pad interchange systems, quick, simple and secure.
- Hi-Cool Motor 1500W motor allowing for higher speeds and the use of added weight as required. Available in a choice of 4 speeds 150rpm, 230rpm, 300rpm, 450rpm.
- ATC (Automatic Torque Control) Monitoring and balancing power input throughout the cleaning cycle.
- Fully Adjustable Handle Adjustable for the perfect position.