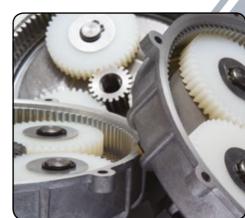

### Xtra Weight

Unique Nuspeed design means an increase in operating weight of 40kg can be achieved within the standard specification.