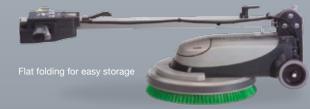

### Easy Storage Only 18kg in weight

Only 18kg in weight, compact size and folding design means easy and convenient to move and store.

### Easy Storage

Compact size and folding handle means easy and convenient to move and store.

See page 32 for full accessories

Planetary gearbo

Brush Pad Power Speed Vacuum Range Weight Dimensions (WxLxH)