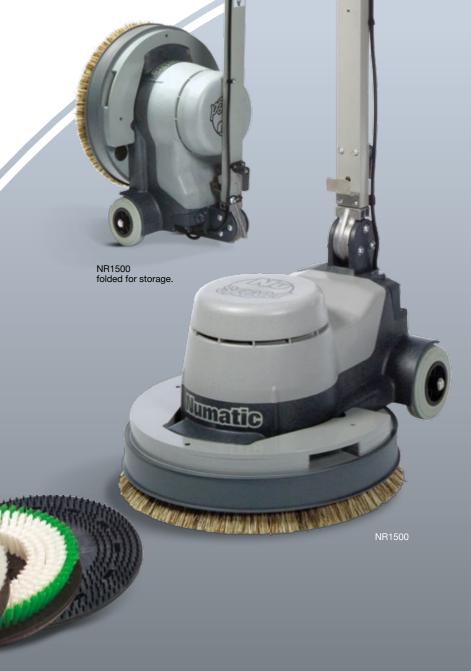

# **NuSpeed** The Full Size

The NuSpeed range of professional Floorcare machines has been specifically designed to provide optimum results whatever the application.

All NuSpeed NR models within the range are equipped with our performance enhancing ATC (Automatic Torque Control) feature. This is a unique system that monitors operation and boosts torque as required to provide consistent performance under varying load conditions.

#### ATC

ATC (automatic torque control) monitoring and balancing power input throughout the cleaning cycle.

### Xtra Weight

Unique Nuspeed design means an increase in operating weight of 40kg can be achieved within the standard specification.

### Easy Storage

Compact size and folding handle means easy and convenient to move and store.

See page 32 for full accessories

Planetary gearbo

Brush Pad Power Speed Vacuum Range Weight Dimensions (WxLxH)

NR1500S 1500W 400mm 450mm 400mm 230V AC 150rpm Optional 32m 40kg 460x580x1250mn