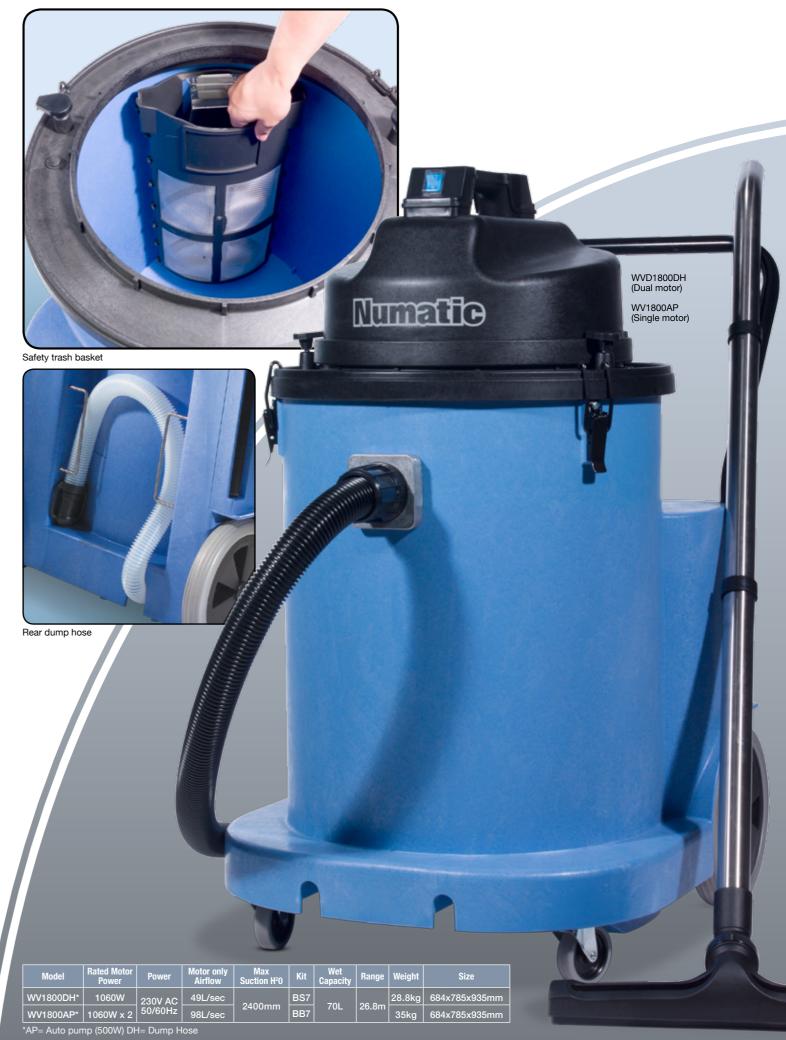

The power head is fully Structofoam by design, incorporating TwinFlo 2-stage bypass motors and the Nucable plugged replaceable cable facility is an added feature.

Auto pump, submersible pump (AP model)

- Structofoam Construction
  Heavy duty Structofoam used in both
  head and body construction.
- Nucable System
   Power cables can be changed without the need for an electrical engineer.
- Auto Emptying
   Auto pump models provide for continuous operation pumping out literally as much water as you can take in.
- Professional and Powerful Long life professional TwinFlo bypass motor.

Rear discharge outlet

10m Discharge hose for AP

| Model      | Rated Motor<br>Power |                    | Motor only Airflow |        |     | Capacity | Range | Weight | Size          |
|------------|----------------------|--------------------|--------------------|--------|-----|----------|-------|--------|---------------|
| WVD1800AP* | 1060W x 2            | 230V AC<br>50/60Hz | 98L/sec            | 2400mm | BB7 | 70L      | 26.8m | 35kg   | 684x785x935mm |

\*AP= Auto pump (500W)

WVD1800AP