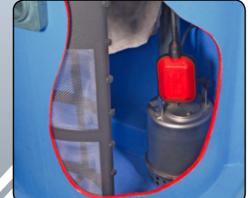

The power head is fully Structofoam by design, incorporating TwinFlo 2-stage bypass motors and the Nucable plugged replaceable cable facility is an added feature.

Auto pump, submersible pump (AP model)

\*AP= Auto pump (500W)

WVD1800AP