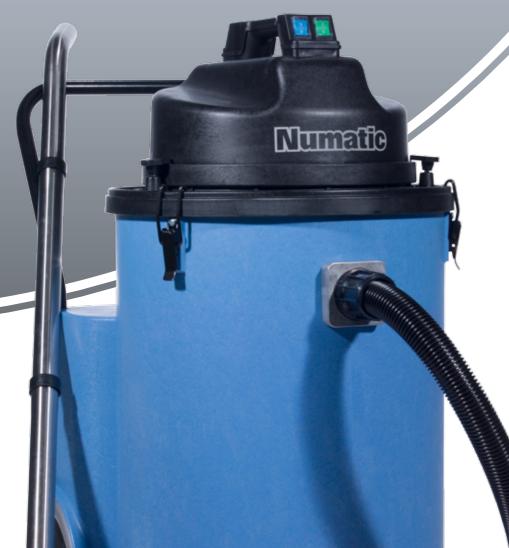

The power head is fully Structofoam by design, incorporating TwinFlo 2-stage bypass motors and the Nucable plugged replaceable cable facility is an added feature.

Auto pump, submersible pump (AP model)

- Structofoam Construction
  Heavy duty Structofoam used in both
  head and body construction.
- Nucable System
   Power cables can be changed without the need for an electrical engineer.
- Auto Emptying
   Auto pump models provide for continuous operation pumping out literally as much water as you can take in.
- Professional and Powerful Long life professional TwinFlo bypass motor.