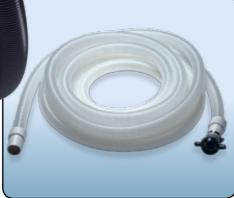

Rear discharge outlet

10m Discharge hose for AP

| Model      | Rated Motor<br>Power |                    | Motor only Airflow |        |     | Capacity | Range | Weight | Size          |
|------------|----------------------|--------------------|--------------------|--------|-----|----------|-------|--------|---------------|
| WVD1800AP* | 1060W x 2            | 230V AC<br>50/60Hz | 98L/sec            | 2400mm | BB7 | 70L      | 26.8m | 35kg   | 684x785x935mm |