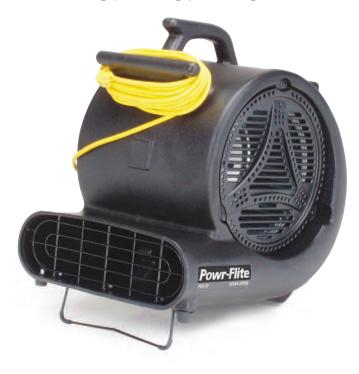

## Powr-Flite dryers with full featured performance...and they are stackable!

1/3 hp, 1/2 hp, 3/4 hp models

- Space saver stackable design
- Adjustable kickstand on PD500 and PD750 models with 3 operating positions
- Plastic injection molded inlets for maximum airflow no rusting
- Molded, easy-carry handles for easy portability
- Rotomolded high density polyethylene housing for rugged durability
- Extra large inlets to increase air flow
- Reinforced motor lugs to prevent damage in transport

Easy-carry handle

| Model                  | PD350                                                | PD500 - PD500DX | PD750 - PD750DX |
|------------------------|------------------------------------------------------|-----------------|-----------------|
| Material               | LLPE                                                 | LLPE            | LLPE            |
| Weight                 | 30 lbs                                               | 33 lbs          | 35 lbs          |
| Motor                  | 1/3 HP                                               | 1/2 HP          | 3/4 HP          |
| Speeds                 | 3 Speed                                              | 3 Speed         | 3 Speed         |
| Max Power              | 4.5 amps                                             | 5.0 amps        | 6.5 amps        |
| Amps Low/Med/High      | 3.5/4. 1/4.5                                         | 3.9/4. 1/5.0    | 4.6/4. 7/6.5    |
| Rated Airflow          | 2750                                                 | 2900            | 3500            |
| <b>Tested Velocity</b> | 2950                                                 | 3250            | 3650            |
| Cord                   | 20'                                                  | 20'             | 20'             |
| Warranty               | 5 years housing, 1 year motor, parts and workmanship |                 |                 |