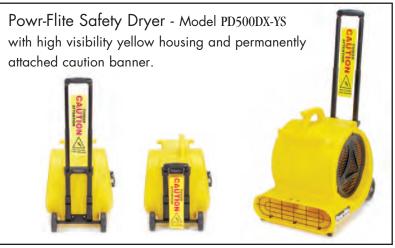

DX models have same specification as standard models with the addition of telescoping handle and transport wheels. Model PD500DX-YS has same specifications and model PD500DX.

Epoxy coated thin steel wire grills for safety and maximum air flow in a stackable design.

PD500DX and PD750DX models are available with wheels and telescoping handle.