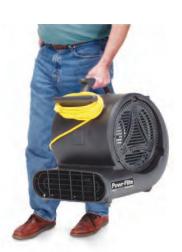

## Powr-Flite dryers with full featured performance...and they are stackable!

1/3 hp, 1/2 hp, 3/4 hp models

- Space saver stackable design
- Adjustable kickstand on PD500 and PD750 models with 3 operating positions
- Plastic injection molded inlets for maximum airflow no rusting
- Molded, easy-carry handles for easy portability
- Rotomolded high density polyethylene housing for rugged durability
- Extra large inlets to increase air flow
- Reinforced motor lugs to prevent damage in transport

Easy-carry handle

| Model                  | PD350                                                | PD500 - PD500DX | PD750 - PD750DX |
|------------------------|------------------------------------------------------|-----------------|-----------------|
| Material               | LLPE                                                 | LLPE            | LLPE            |
| Weight                 | 30 lbs                                               | 33 lbs          | 35 lbs          |
| Motor                  | 1/3 HP                                               | 1/2 HP          | 3/4 HP          |
| Speeds                 | 3 Speed                                              | 3 Speed         | 3 Speed         |
| Max Power              | 4.5 amps                                             | 5.0 amps        | 6.5 amps        |
| Amps Low/Med/High      | 3.5/4. 1/4.5                                         | 3.9/4. 1/5.0    | 4.6/4. 7/6.5    |
| Rated Airflow          | 2750                                                 | 2900            | 3500            |
| <b>Tested Velocity</b> | 2950                                                 | 3250            | 3650            |
| Cord                   | 20'                                                  | 20'             | 20'             |
| Warranty               | 5 years housing, 1 year motor, parts and workmanship |                 |                 |