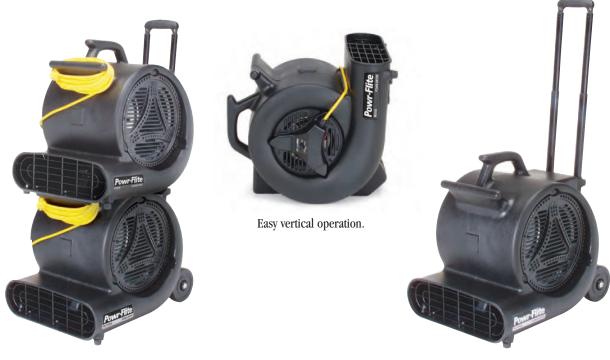

## Powr-Flite dryers with full featured performance...and they are stackable!

1/3 hp, 1/2 hp, 3/4 hp models

- Space saver stackable design
- Adjustable kickstand on PD500 and PD750 models with 3 operating positions
- Plastic injection molded inlets for maximum airflow no rusting
- Molded, easy-carry handles for easy portability
- Rotomolded high density polyethylene housing for rugged durability
- Extra large inlets to increase air flow
- Reinforced motor lugs to prevent damage in transport

DX models have same specification as standard models with the addition of telescoping handle and transport wheels. Model PD500DX-YS has same specifications and model PD500DX.

Epoxy coated thin steel wire grills for safety and maximum air flow in a stackable design.

PD500DX and PD750DX models are available with wheels and telescoping handle.